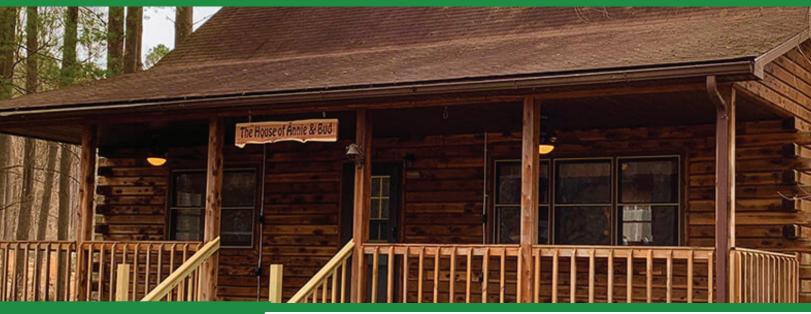

# House of Annie & Bud cabin amentities

### miscellaneous

- One bathroom
- Walk-in Shower
- Washer and Dryer
- Outdoor Furniture
- Firepit
- Front Porch
- Charcoal Grill (charcoal not provided)
- Living Room with electric fireplace
- TV
- DVD Player (no cable or wifi)
- USB Ports
- Dining Table | seats 6
- Breakfast bar | seats 3
- New AC and heat, with controls
- Parking | Up to 4