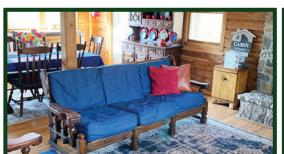

### miscellaneous

- One bathroom
- Walk-in Shower
- Washer and Dryer
- Outdoor Furniture
- Firepit
- Front Porch
- Charcoal Grill (charcoal not provided)
- Living Room with electric fireplace
- TV
- DVD Player (no cable or wifi)
- USB Ports
- Dining Table | seats 6
- Breakfast bar | seats 3
- New AC and heat, with controls
- Parking | Up to 4